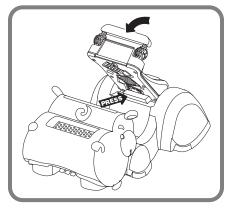

# Converting from Ride-On to Walker

 Locate the rectangular bar under the seat. Press the bar and lift the handle until the seat "clicks" in an upright position.